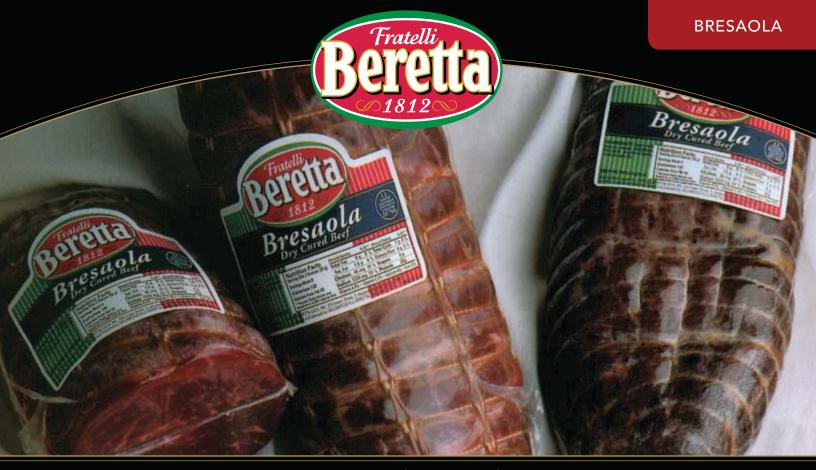

## Bresaola

Unique specialty of the Italian tradition made from selected beef cuts carefully salted, flavored and slowly dry-cured, under strict Quality Control and USDA standards. is Beretta Bresaola characterized by its exceptional leanness, and nutritional tenderness value. Traditional recipes and constant production controls the ensure quality and the *characteristics* the original Italian of Bresaola.